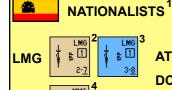

# NATIONALIST CAPABILITIES CHART

#### Notes

1- British counters used for the Nationalist OB do not prevent them from Cowering.

2-depending on the date and the situation depicted. the Legionnaires are represented by 458 OR 457 Squads

3-Use Axis Minors counters

# x12

Notes:

2-British LMG used by Nationalists has a B11 and a range of 6 hexes.

3-German LMGs from the Kondor Legion

4-British MMG used by Nationalists has a B11 and a 5PP value.