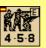

#### Notes

1- British counters used for the Nationalist OB do not prevent them from Cowering.

2-depending on the date and the situation depicted. the Legionnaires are represented by 458 OR 457 Squads

3-Use Axis Minors counters

#### **Special abilities**

**Unit substitution** 

Stealthy, may declare Hand to Hand. A 436 failing its ELR suffers Casualty Reduction.

**REGULARES** 

LEGION 1,2

Stealthy, may declare Hand to Hand, -1 in CC. A 436 failing its ELR suffers Casualty Reduction.

ARMY 1

**REQUETES &** 

Can't deploy, form

FALANGE 3

multilocation FGs. PAATC +1 and LAX. Allied Leader penalty applies when using non specific leader

CREWS 1,3

Normal Crews are used for Legion, Regulares and Army